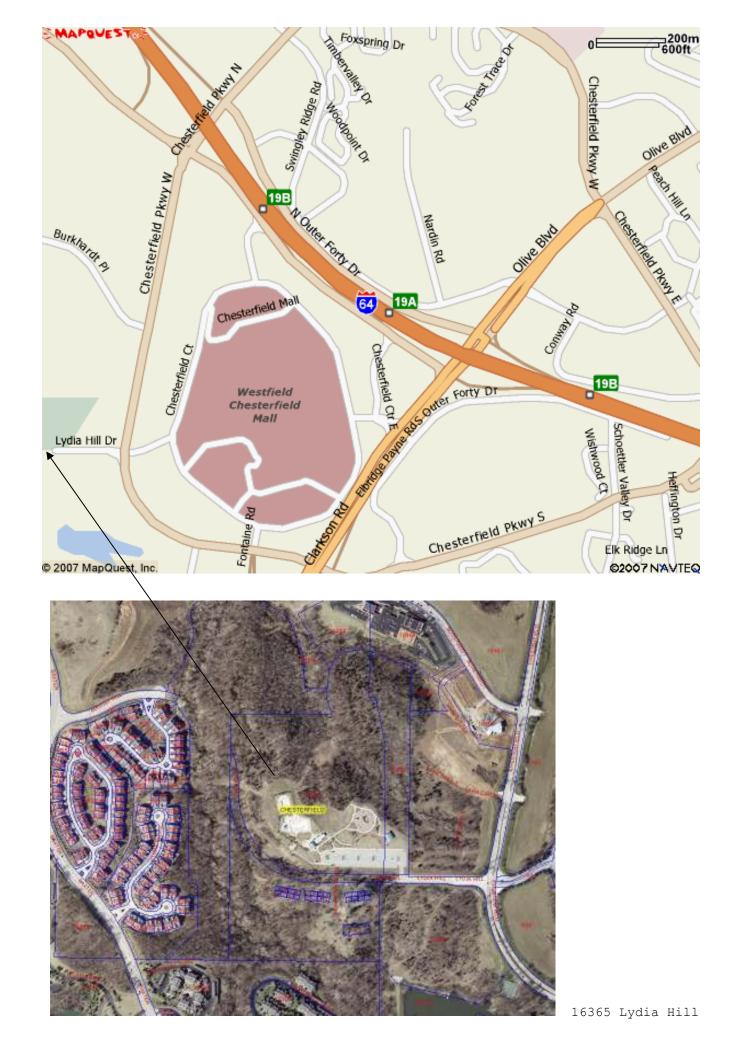

**Driving Directions –** Take Chesterfield Parkway west from Clarkson or south from Hwy 40 to Chesterfield City Park --- 16365 Lydia Hill Drive, Chesterfield, MO 63017

You are encouraged to bring your own old athletic shoes & electronic recyclables with you!!